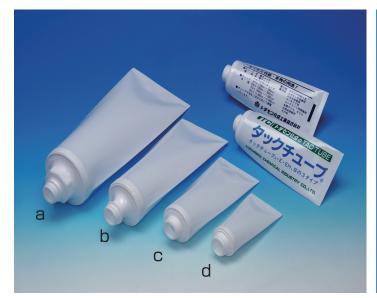

|   | Diameter | Single layer | Multiayer | High barrier | Mouth inner diameter | Length      | Capacity guide | Сар   |
|---|----------|--------------|-----------|--------------|----------------------|-------------|----------------|-------|
| а | φ 90     | _            | 0         | _            | φ23                  | 250mm~340mm | 1000cc~2000cc  |       |
| b | φ70      | 0            | 0         | _            | φ23                  | 170mm~310mm | 500cc~1000cc   | ALL   |
| С | φ 55     | 0            | 0         | 0            | φ23                  | 140mm~250mm | 250cc~500cc    | TYPES |
| d | φ 40     | 0            | 0         | 0            | φ23                  | 120mm~210mm | 120cc~250cc    |       |