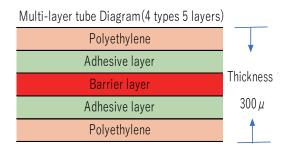

## Feature

- Ease to squeeze with a soft touch while maintaining strength
- Excellent pressure resistance
- The inner diameter of the mouth is as wide as  $23 \phi$ , and filling work is smooth.
- · 3 types to choose from depending on the contents Single layer · Multilayer · High barrier